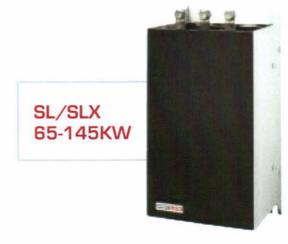

### **SL 5-145KW**

Single direction 2 quadrant DC Motor controller. Models from 5kw to 50kw and 145kw include a rate controllable fully regenerative stopping facility. This star feature is unique to Sprint Electric and completely eliminates costly and wasteful dynamic braking resistors or even the requirement for a 4 quadrant drive. Available in two slimline package sizes 5-50kw and 65-145kw, the SL is dimensionally identical to the SLX.

#### **SLX 5-145KW**

4 quadrant regenerative drive providing motoring and braking in both directions of rotation. Like the single phase 4Q 3600XRi model, this controller is highly efficient in repetitive braking, reversing or overhauling applications. Both the SL and SLX present many system features including built in high accuracy isolated armature voltage feedback and automatic field weakening for extended speed range. Extremely compact footprint ensures easy integration within new machine designs.

### Rating table & dimensions

| the same of the sa |                                    |                            |                                           |
|--------------------------------------------------------------------------------------------------------------------------------------------------------------------------------------------------------------------------------------------------------------------------------------------------------------------------------------------------------------------------------------------------------------------------------------------------------------------------------------------------------------------------------------------------------------------------------------------------------------------------------------------------------------------------------------------------------------------------------------------------------------------------------------------------------------------------------------------------------------------------------------------------------------------------------------------------------------------------------------------------------------------------------------------------------------------------------------------------------------------------------------------------------------------------------------------------------------------------------------------------------------------------------------------------------------------------------------------------------------------------------------------------------------------------------------------------------------------------------------------------------------------------------------------------------------------------------------------------------------------------------------------------------------------------------------------------------------------------------------------------------------------------------------------------------------------------------------------------------------------------------------------------------------------------------------------------------------------------------------------------------------------------------------------------------------------------------------------------------------------------------|------------------------------------|----------------------------|-------------------------------------------|
| SL 2 QUADRANT<br>SLX 4 QUADRANT                                                                                                                                                                                                                                                                                                                                                                                                                                                                                                                                                                                                                                                                                                                                                                                                                                                                                                                                                                                                                                                                                                                                                                                                                                                                                                                                                                                                                                                                                                                                                                                                                                                                                                                                                                                                                                                                                                                                                                                                                                                                                                | MAX CONTINUOUS<br>ARMATURE CURRENT | NOMINAL POWER<br>@ 460V DC | FRAME<br>SIZE                             |
| SL and SLX 5                                                                                                                                                                                                                                                                                                                                                                                                                                                                                                                                                                                                                                                                                                                                                                                                                                                                                                                                                                                                                                                                                                                                                                                                                                                                                                                                                                                                                                                                                                                                                                                                                                                                                                                                                                                                                                                                                                                                                                                                                                                                                                                   | 12A                                | 5KW                        |                                           |
| SL and SLX 10                                                                                                                                                                                                                                                                                                                                                                                                                                                                                                                                                                                                                                                                                                                                                                                                                                                                                                                                                                                                                                                                                                                                                                                                                                                                                                                                                                                                                                                                                                                                                                                                                                                                                                                                                                                                                                                                                                                                                                                                                                                                                                                  | 24A                                | 10KW                       | 250 × 204 × 143mm<br>9.8" × 8.0" × 5.6"   |
| SL and SLX 15                                                                                                                                                                                                                                                                                                                                                                                                                                                                                                                                                                                                                                                                                                                                                                                                                                                                                                                                                                                                                                                                                                                                                                                                                                                                                                                                                                                                                                                                                                                                                                                                                                                                                                                                                                                                                                                                                                                                                                                                                                                                                                                  | 36A                                | 15KW                       |                                           |
| SL and SLX 20                                                                                                                                                                                                                                                                                                                                                                                                                                                                                                                                                                                                                                                                                                                                                                                                                                                                                                                                                                                                                                                                                                                                                                                                                                                                                                                                                                                                                                                                                                                                                                                                                                                                                                                                                                                                                                                                                                                                                                                                                                                                                                                  | 48A                                | 20KW                       |                                           |
| SL and SLX 30                                                                                                                                                                                                                                                                                                                                                                                                                                                                                                                                                                                                                                                                                                                                                                                                                                                                                                                                                                                                                                                                                                                                                                                                                                                                                                                                                                                                                                                                                                                                                                                                                                                                                                                                                                                                                                                                                                                                                                                                                                                                                                                  | 72A                                | 30KW                       |                                           |
| SL and SLX 40                                                                                                                                                                                                                                                                                                                                                                                                                                                                                                                                                                                                                                                                                                                                                                                                                                                                                                                                                                                                                                                                                                                                                                                                                                                                                                                                                                                                                                                                                                                                                                                                                                                                                                                                                                                                                                                                                                                                                                                                                                                                                                                  | 96A                                | 40KW                       |                                           |
| SL and SLX 50                                                                                                                                                                                                                                                                                                                                                                                                                                                                                                                                                                                                                                                                                                                                                                                                                                                                                                                                                                                                                                                                                                                                                                                                                                                                                                                                                                                                                                                                                                                                                                                                                                                                                                                                                                                                                                                                                                                                                                                                                                                                                                                  | 120A                               | 50KW                       |                                           |
| SL and SLX 65                                                                                                                                                                                                                                                                                                                                                                                                                                                                                                                                                                                                                                                                                                                                                                                                                                                                                                                                                                                                                                                                                                                                                                                                                                                                                                                                                                                                                                                                                                                                                                                                                                                                                                                                                                                                                                                                                                                                                                                                                                                                                                                  | 155A                               | 65KW                       | 410 × 204 × 187 mm<br>16.1" × 8.0" × 7.4" |
| SL and SLX 85                                                                                                                                                                                                                                                                                                                                                                                                                                                                                                                                                                                                                                                                                                                                                                                                                                                                                                                                                                                                                                                                                                                                                                                                                                                                                                                                                                                                                                                                                                                                                                                                                                                                                                                                                                                                                                                                                                                                                                                                                                                                                                                  | 205A                               | 85KW                       |                                           |
| SL and SLX 115                                                                                                                                                                                                                                                                                                                                                                                                                                                                                                                                                                                                                                                                                                                                                                                                                                                                                                                                                                                                                                                                                                                                                                                                                                                                                                                                                                                                                                                                                                                                                                                                                                                                                                                                                                                                                                                                                                                                                                                                                                                                                                                 | 270A                               | 115KW                      |                                           |
| SL and SLX 145                                                                                                                                                                                                                                                                                                                                                                                                                                                                                                                                                                                                                                                                                                                                                                                                                                                                                                                                                                                                                                                                                                                                                                                                                                                                                                                                                                                                                                                                                                                                                                                                                                                                                                                                                                                                                                                                                                                                                                                                                                                                                                                 | 330A                               | 145KW                      |                                           |