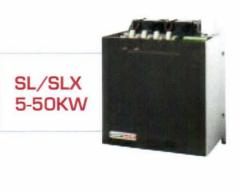

### **SL 5-145KW**

Single direction 2 quadrant DC Motor controller. Models from 5kw to 50kw and 145kw include a rate controllable fully regenerative stopping facility. This star feature is unique to Sprint Electric and completely eliminates costly and wasteful dynamic braking resistors or even the requirement for a 4 quadrant drive. Available in two slimline package sizes 5-50kw and 65-145kw, the SL is dimensionally identical to the SLX.

#### **SLX 5-145KW**

4 quadrant regenerative drive providing motoring and braking in both directions of rotation. Like the single phase 4Q 3600XRi model, this controller is highly efficient in repetitive braking, reversing or overhauling applications. Both the SL and SLX present many system features including built in high accuracy isolated armature voltage feedback and automatic field weakening for extended speed range. Extremely compact footprint ensures easy integration within new machine designs.

### Rating table & dimensions

| the same of the sa |                                    |                            |                                           |
|--------------------------------------------------------------------------------------------------------------------------------------------------------------------------------------------------------------------------------------------------------------------------------------------------------------------------------------------------------------------------------------------------------------------------------------------------------------------------------------------------------------------------------------------------------------------------------------------------------------------------------------------------------------------------------------------------------------------------------------------------------------------------------------------------------------------------------------------------------------------------------------------------------------------------------------------------------------------------------------------------------------------------------------------------------------------------------------------------------------------------------------------------------------------------------------------------------------------------------------------------------------------------------------------------------------------------------------------------------------------------------------------------------------------------------------------------------------------------------------------------------------------------------------------------------------------------------------------------------------------------------------------------------------------------------------------------------------------------------------------------------------------------------------------------------------------------------------------------------------------------------------------------------------------------------------------------------------------------------------------------------------------------------------------------------------------------------------------------------------------------------|------------------------------------|----------------------------|-------------------------------------------|
| SL 2 QUADRANT<br>SLX 4 QUADRANT                                                                                                                                                                                                                                                                                                                                                                                                                                                                                                                                                                                                                                                                                                                                                                                                                                                                                                                                                                                                                                                                                                                                                                                                                                                                                                                                                                                                                                                                                                                                                                                                                                                                                                                                                                                                                                                                                                                                                                                                                                                                                                | MAX CONTINUOUS<br>ARMATURE CURRENT | NOMINAL POWER<br>@ 460V DC | FRAME<br>SIZE                             |
| SL and SLX 5                                                                                                                                                                                                                                                                                                                                                                                                                                                                                                                                                                                                                                                                                                                                                                                                                                                                                                                                                                                                                                                                                                                                                                                                                                                                                                                                                                                                                                                                                                                                                                                                                                                                                                                                                                                                                                                                                                                                                                                                                                                                                                                   | 12A                                | 5KW                        |                                           |
| SL and SLX 10                                                                                                                                                                                                                                                                                                                                                                                                                                                                                                                                                                                                                                                                                                                                                                                                                                                                                                                                                                                                                                                                                                                                                                                                                                                                                                                                                                                                                                                                                                                                                                                                                                                                                                                                                                                                                                                                                                                                                                                                                                                                                                                  | 24A                                | 10KW                       | 250 × 204 × 143mm<br>9.8" × 8.0" × 5.6"   |
| SL and SLX 15                                                                                                                                                                                                                                                                                                                                                                                                                                                                                                                                                                                                                                                                                                                                                                                                                                                                                                                                                                                                                                                                                                                                                                                                                                                                                                                                                                                                                                                                                                                                                                                                                                                                                                                                                                                                                                                                                                                                                                                                                                                                                                                  | 36A                                | 15KW                       |                                           |
| SL and SLX 20                                                                                                                                                                                                                                                                                                                                                                                                                                                                                                                                                                                                                                                                                                                                                                                                                                                                                                                                                                                                                                                                                                                                                                                                                                                                                                                                                                                                                                                                                                                                                                                                                                                                                                                                                                                                                                                                                                                                                                                                                                                                                                                  | 48A                                | 20KW                       |                                           |
| SL and SLX 30                                                                                                                                                                                                                                                                                                                                                                                                                                                                                                                                                                                                                                                                                                                                                                                                                                                                                                                                                                                                                                                                                                                                                                                                                                                                                                                                                                                                                                                                                                                                                                                                                                                                                                                                                                                                                                                                                                                                                                                                                                                                                                                  | 72A                                | 30KW                       |                                           |
| SL and SLX 40                                                                                                                                                                                                                                                                                                                                                                                                                                                                                                                                                                                                                                                                                                                                                                                                                                                                                                                                                                                                                                                                                                                                                                                                                                                                                                                                                                                                                                                                                                                                                                                                                                                                                                                                                                                                                                                                                                                                                                                                                                                                                                                  | 96A                                | 40KW                       |                                           |
| SL and SLX 50                                                                                                                                                                                                                                                                                                                                                                                                                                                                                                                                                                                                                                                                                                                                                                                                                                                                                                                                                                                                                                                                                                                                                                                                                                                                                                                                                                                                                                                                                                                                                                                                                                                                                                                                                                                                                                                                                                                                                                                                                                                                                                                  | 120A                               | 50KW                       |                                           |
| SL and SLX 65                                                                                                                                                                                                                                                                                                                                                                                                                                                                                                                                                                                                                                                                                                                                                                                                                                                                                                                                                                                                                                                                                                                                                                                                                                                                                                                                                                                                                                                                                                                                                                                                                                                                                                                                                                                                                                                                                                                                                                                                                                                                                                                  | 155A                               | 65KW                       | 410 × 204 × 187 mm<br>16.1" × 8.0" × 7.4" |
| SL and SLX 85                                                                                                                                                                                                                                                                                                                                                                                                                                                                                                                                                                                                                                                                                                                                                                                                                                                                                                                                                                                                                                                                                                                                                                                                                                                                                                                                                                                                                                                                                                                                                                                                                                                                                                                                                                                                                                                                                                                                                                                                                                                                                                                  | 205A                               | 85KW                       |                                           |
| SL and SLX 115                                                                                                                                                                                                                                                                                                                                                                                                                                                                                                                                                                                                                                                                                                                                                                                                                                                                                                                                                                                                                                                                                                                                                                                                                                                                                                                                                                                                                                                                                                                                                                                                                                                                                                                                                                                                                                                                                                                                                                                                                                                                                                                 | 270A                               | 115KW                      |                                           |
| SL and SLX 145                                                                                                                                                                                                                                                                                                                                                                                                                                                                                                                                                                                                                                                                                                                                                                                                                                                                                                                                                                                                                                                                                                                                                                                                                                                                                                                                                                                                                                                                                                                                                                                                                                                                                                                                                                                                                                                                                                                                                                                                                                                                                                                 | 330A                               | 145KW                      |                                           |