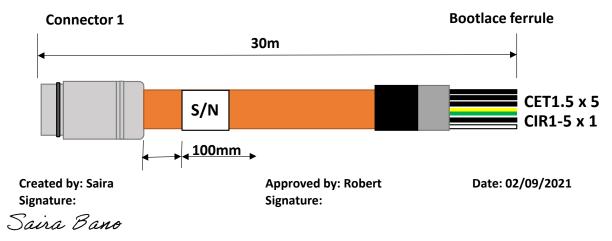

## **Cable Assembly Pin-Out**

Part No. CS2UP1F1R0030

Description: 30M Power Cable Assy. 15a 1.5mm<sup>2</sup> Power Only

Connector 1: BSTA078-0235000

Cable: 49494061 Length: 30M

Tail end: Bootlace Ferrule

Cable Ident: Part Number
Serial Number

At the tail end fold back the screen over the outer jacket and secure with black heat shrink leaving 20mm of screen exposed

Place cable ident at the tail end