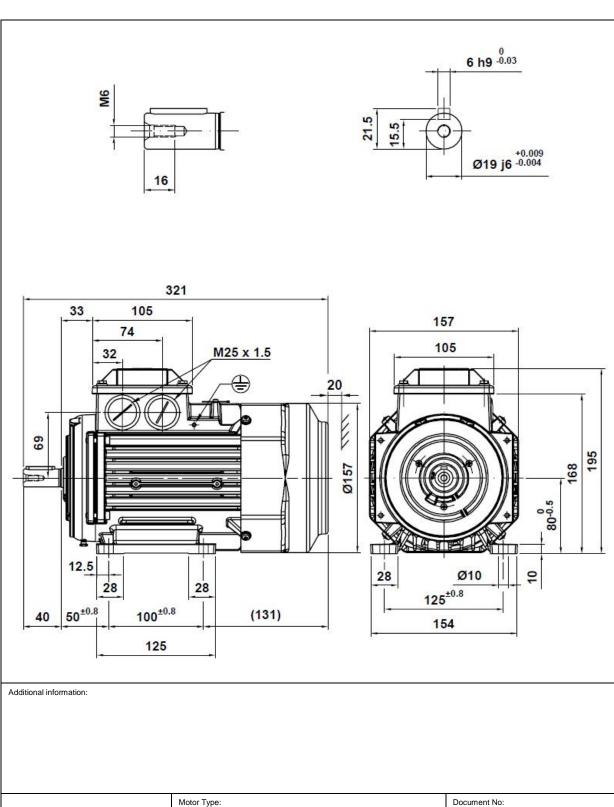

| Dimension Print |                               | Motor Type:<br>M3BP (B) 80_2-8 B3, B6, B7, B8, V5, V6 |              |              |            | Document No:<br>3GZF500608-12 B |     |
|-----------------|-------------------------------|-------------------------------------------------------|--------------|--------------|------------|---------------------------------|-----|
|                 |                               | M3GP (B) 80_2-8 B3, B6, B7, B8, V6                    |              |              |            | 13 GP 80 A                      |     |
| Description:    | STANDARD SQUIRREL CAGE MOTOR  |                                                       |              |              |            |                                 |     |
| Unit:           | ABB Oy, Motors and Generators |                                                       | Issued by:   | N.Palokangas | Replaces:  |                                 |     |
| Date:           | 22.08.2016                    |                                                       | Approved by: | S.Tikkanen   | Replaced b | Replaced by:                    |     |
| ABB Oy          |                               |                                                       | ence:        |              |            |                                 | ABB |