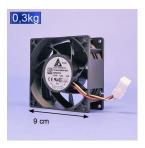

## **Dimensions**

3AXD50000014388 2

| Product Net Height         | 92 mm   |
|----------------------------|---------|
| Product Net Weight         | 0.25 kg |
| Product Net Width          | 92 mm   |
| Product Net Depth / Length | 38 mm   |

#### **Additional Information**

Product Name FAN, AXIAL