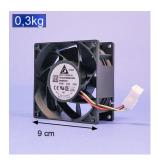

## **Dimensions**

3AXD50000014388 2

| Product Net Height         | 92 mm   |
|----------------------------|---------|
| Product Net Weight         | 0.25 kg |
| Product Net Width          | 92 mm   |
| Product Net Depth / Length | 38 mm   |

#### **Additional Information**

Product Name FAN, AXIAL